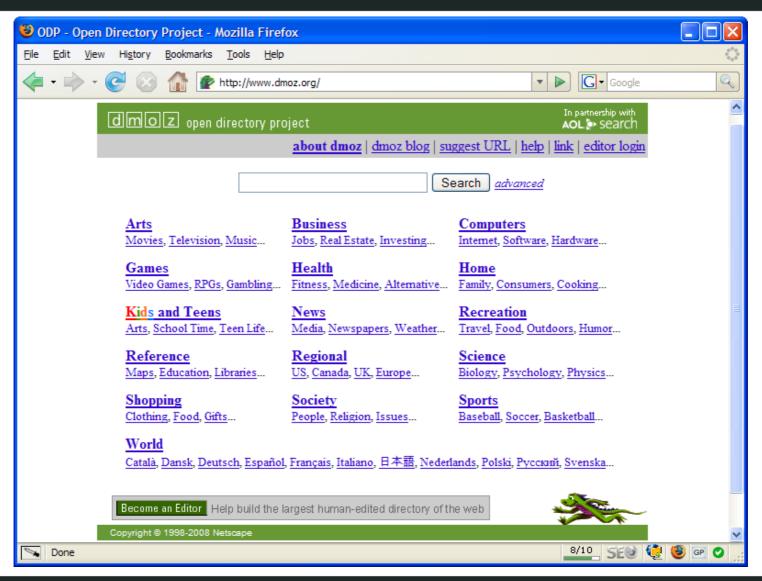

| 79                                 | 9,830                           |
| Whiplash injury claim UK           | 8                            | 327,000                    | 0                                  | 1                               |
| Whiplash compensation award        | 8                            | 102,000                    | 1                                  | 3                               |

## **Keyword Examiner**



www.keywordexaminer.com



## Why Are Links Important?

- Key to Google's algorithm:
  - Indicator of value: PageRank



- Indicator of relevance: Anchor text
- Best links from:
  - Highly trusted sites
  - Pages with relevant content
  - Your keywords as anchor text





### Who Links to You?



### linkdomain:mysite.com



### **Major Directories**



### **Major Directories**



### **Major Directories**





# Blogging

Quality content

- Regular
- Part of the community
- Syndication

# Blogging



POSTED BY STEPHANIE LEVY AT 12:05 PM LABELS: ARTISTS WHO BLOG, HEATHER MOORE, INTERVIEW



A STUDIO WITH A VIEW

JULY 25, 2008

### heather moore: artists who blog

This week's interview is with South African designer and illustrator Heather Moore, otherwise known as Skinny laMinx. Heather makes beautiful designs for textiles, ceramics, and home decor and is also a contributor for the Elle Decor SA blog. You can see a wide variety of her multi-faceted work in her portfolio as well as in her Etsy shop. Heather just recently sold her 1000th item on Etsy, so congratulations and much continued success!

#### WELCO



like to in

see new

fres