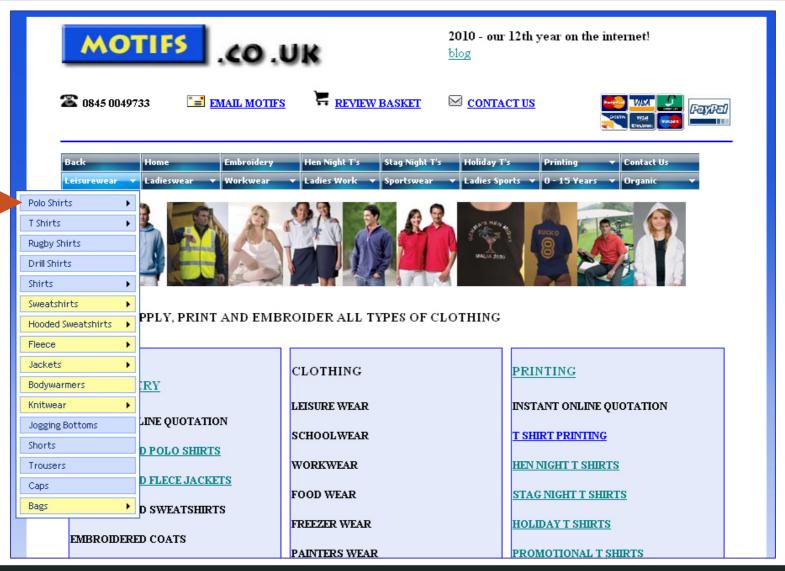

## Roadblock: JavaScript

### Roadblock: JavaScript

```
Source of: http://www.motifs.co.uk/ - Mozilla Firefox
File Edit View Help
<img src="../mimages/motifssmall.jpg" width="320"
height="58"><b>2010 - our 12th year on the internet!
</b><br><a href="http://motifs.co.uk/blog/">blog</a>
\langle tr \rangle
<h5><img src="../mimages/telephone.gif" width="21" height="15"
alt="telephone">  0845 0049733</h5>
<h5><imq src="../mimages/mail.gif" width="22" height="15"
border="0" alt="Email">     & href="mailto:sales@motifs.co.uk">EMAIL MOTIFS</a></h5>
<h5><img src="../mimages/trolley.gif" height="20" width="20"
alt="shopping trolley">    & href="../products/basket.php">REVIEW BASKET</a></h5>
<h5><img src="../images/mail2any.jpg" width="16" height="15"
alt="Contact" border="0" />    <a href=".../products/contact.php">CONTACT US</a></h5>
  &img src="../mimages/creditcards.jpg" alt="pay by
credit card or PayPal">
\langle tr \rangle
<hr width="800" noshade color="#0000FF">
\langle tr \rangle
                        <script type="text/javascript" src="menu/data.js"></script>
</div>
Line 25, Col 6
```

### Other Roadblocks

- Pop-up windows
- Text as graphics
- Robots.txt
- Re-directs
- Password protected content

www.boom-online.co.uk