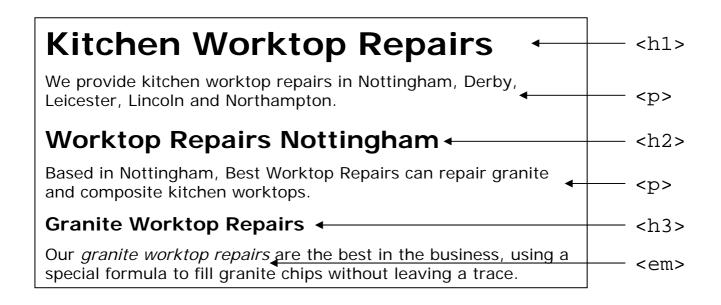

# **Structuring Content**

- Heading tags emphasise keywords
- Also use bold and italics for emphasis

### **Anchor Text**

- Anchor text is the visible hyperlinked text on the page
- Can be used to strengthen keyword density
- Anchor text phrases should include your key search terms. Example:
  - Bad: For kitchen worktop repairs, click here
  - Good: Kitchen worktop repair information