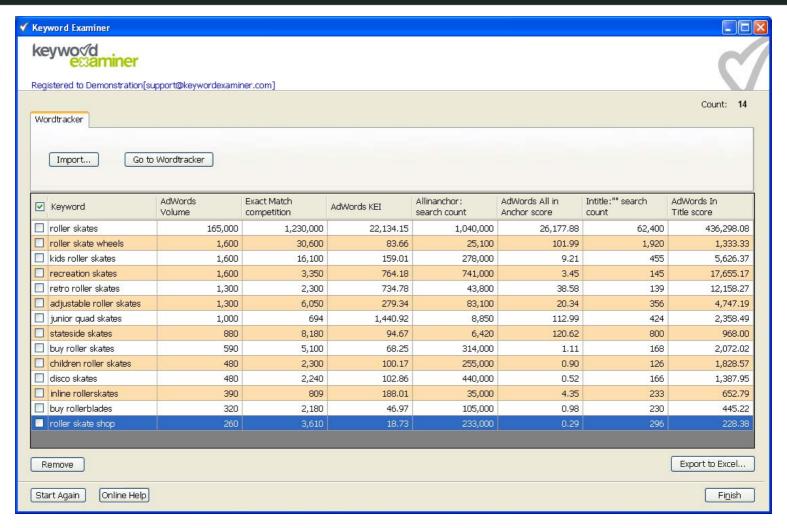

0                    | 316                                | 5,000                           |
| Work accident compensation claim   | 490                          | 1,260,000                  | 37                                 | 738                             |
| Industrial injury compensation     | 140                          | 1,330,000                  | 79                                 | 9,830                           |
| Whiplash injury claim UK           | 8                            | 327,000                    | 0                                  | 1                               |
| Whiplash compensation award        | 8                            | 102,000                    | 1                                  | 3                               |

## **Keyword Examiner**



www.keywordexaminer.com



## Why Are Links Important?

- Key to Google's algorithm:
  - Indicator of value: PageRank



- Indicator of relevance: Anchor text
- Best links from:
  - Highly trusted sites
  - Pages with relevant content
  - Your keywords as anchor text





### Who Links to You?



### linkdomain:mysite.com



### **Major Directories**



### **Major Directories**



### **Major Directories**





# Blogging

Quality content

- Regular
- Part of the community
- Syndication

# Blogging



POSTED BY STEPHANIE LEVY AT 12:05 PM LABELS: ARTISTS WHO BLOG, HEATHER MOORE, INTERVIEW



A STUDIO WITH A VIEW

JULY 25, 2008

### heather moore: artists who blog

This week's interview is with South African designer and illustrator Heather Moore, otherwise known as Skinny laMinx. Heather