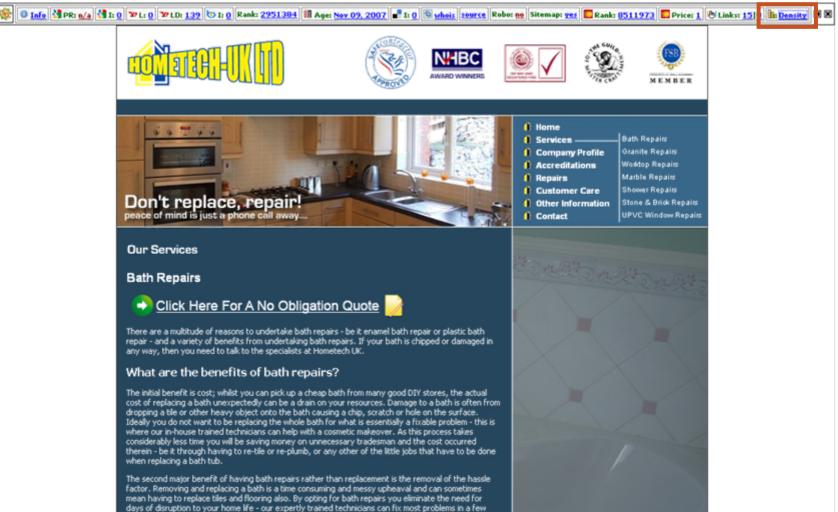

## **Keyword Density**

 The percentage of all the text on a page represented by a word or phrase

 How a search engine understands what a page is "about"

2% to 10% target

# **Checking Keyword Density**

### www.seoquake.com

# **Keyword Density**

| T  | Total 2 word phrases: 26 |          |         |         |                           |                            |                   |  |
|----|--------------------------|----------|---------|---------|---------------------------|----------------------------|-------------------|--|
| ı  |                          |          |         |         | Load Google keywords data |                            |                   |  |
| ı. | Keyword                  | Found in | Repeats | Density | Search volume ②           | Approx Avg Search Volume ② | Estimated Avg. CP |  |
| X  | <u>bath repairs</u>      | T, K, D  | 13      | 4.74    | n/a                       | n/a                        | n/a               |  |
| ľ  | <u>hometech uk</u>       |          | 5       | 1.82    | n/a                       | n/a                        | n/a               |  |
|    | <u>a bath</u>            |          | 5       | 1.82    | n/a                       | n/a                        | n/a               |  |
|    | <u>bath is</u>           |          | 4       | 1.46    | n/a                       | n/a                        | n/a               |  |
|    | at hometech              |          | 4       | 1.46    | n/a                       | n/a                        | n/a               |  |
|    | <u>bath repair</u>       | T, K, D  | 3       | 1.09    | n/a                       | n/a                        | n/a               |  |
|    | replacing a              |          | 3       | 1.09    | n/a                       | n/a                        | n/a               |  |
|    | the bath                 |          | 3       | 1.09    | n/a                       | n/a                        | n/a               |  |
|    | <u>bath tub</u>          |          | 3       | 1.09    | n/a                       | n/a                        | n/a               |  |
|    | company profile          |          | 2       | 0.73    | n/a                       | n/a                        | n/a               |  |
|    | <u>customer care</u>     |          | 2       | 0.73    | n/a                       | n/a                        | n/a               |  |
|    | other information        |          | 2       | 0.73    | n/a                       | n/a                        | n/a               |  |
|    | <u>your bath</u>         | D        | 2       | 0.73    | n/a                       | n/a                        | n/a               |  |
|    | <u>damage to</u>         |          | 2       | 0.73    | n/a                       | n/a                        | n/a               |  |
|    | tile or                  |          | 2       | 0.73    | n/a                       | n/a                        | n/a               |  |
|    | <u>a chip</u>            |          | 2       | 0.73    | n/a                       | n/a                        | n/a               |  |
|    | <u>chip scratch</u>      |          | 2       | 0.73    | n/a                       | n/a                        | n/a               |  |
|    | scratch or               |          | 2       | 0.73    | n/a                       | n/a                        | n/a               |  |
|    | trained technicians      |          | 2       | 0.73    | n/a                       | n/a                        | n/a               |  |
|    | technicians can          |          | 2       | 0.73    | n/a                       | n/a                        | n/a               |  |
|    | having to                |          | 2       | 0.73    | n/a                       | n/a                        | n/a               |  |
|    | the hassle               |          | 2       | 0.73    | n/a                       | n/a                        | n/a               |  |
|    | <u>hassle factor</u>     |          | 2       | 0.73    | n/a                       | n/a                        | n/a               |  |
|    | <u>can fix</u>           |          | 2       | 0.73    | n/a                       | n/a                        | n/a               |  |
|    | the technicians          |          | 2       | 0.73    | n/a                       | n/a                        | n/a               |  |
|    | carry out                |          | 2       | 0.73    | n/a                       | n/a                        | n/a               |  |
| B  |                          |          |         |         |                           |                            |                   |  |