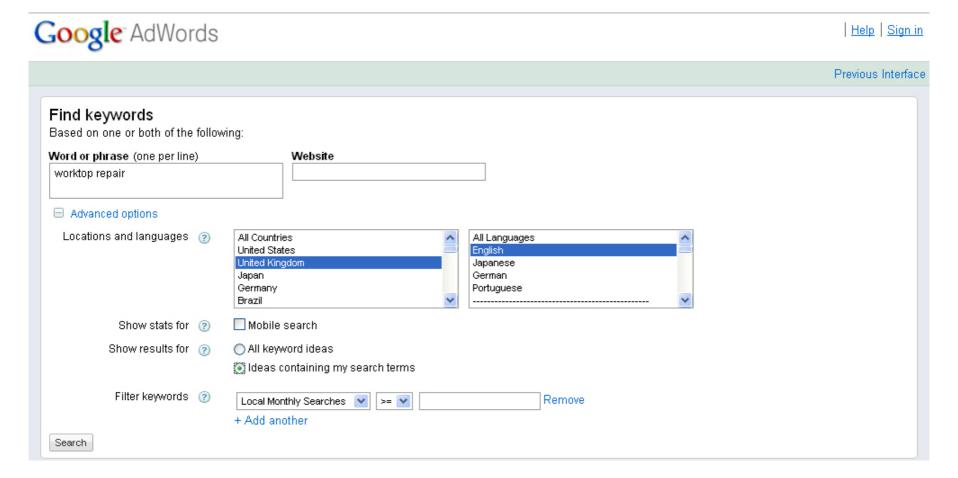

Kitchen worktop repair information

### Finding Relevant Words & Phrases

- No point being no.1 for a phrase nobody searches for
- Aiming for highly-popular phrases may be difficult or deliver poor ROI
- Do the chosen phrases convert?
  - Traffic is pointless without sales!



# Aim For The Top

| Position | Click Through Rate |
|----------|--------------------|
| 1        | 42.30%             |
| 2        | 11.92%             |
| 3        | 8.44%              |
| 4        | 6.03%              |
| 5        | 4.86%              |
| 6        | 3.99%              |
| 7        | 3.37%              |
| 8        | 2.98%              |
| 9        | 2.83%              |
| 10       | 2.97%              |
| 11       | 0.66%              |
| 21       | 0.29%              |

### **Keyword Research**



https://adwords.google.com/select/KeywordToolExternal



## **Keyword Research**



### **Keyword Research**





Everything



The web Pages from the UK

More search tools

### intitle:"Worktop repair" About 215 results (0.17 seconds)

Search

Advanced search

Sponsored links

### Worktop Repair UK

www.plastic-surgeon.co.uk/worktops Chipped? Cracked? Damaged? Burnt? Full Nationwide Repair Service

#### Laminate Wood Repair kit

www.repairproducts.co.uk Scratches, Chips, Glue, Rot Wood Laminate, Wood, Worktops Touch up

### Worktop Repair - Chips, scratches, cuts, dents and cracks ... :

Plastic Surgeon worktop repairs completed quickly and professionally to any material. Complete restoration service for laminate, stone or wood.

www.plastic-surgeon.co.uk/Services/.../WorktopRepair.aspx