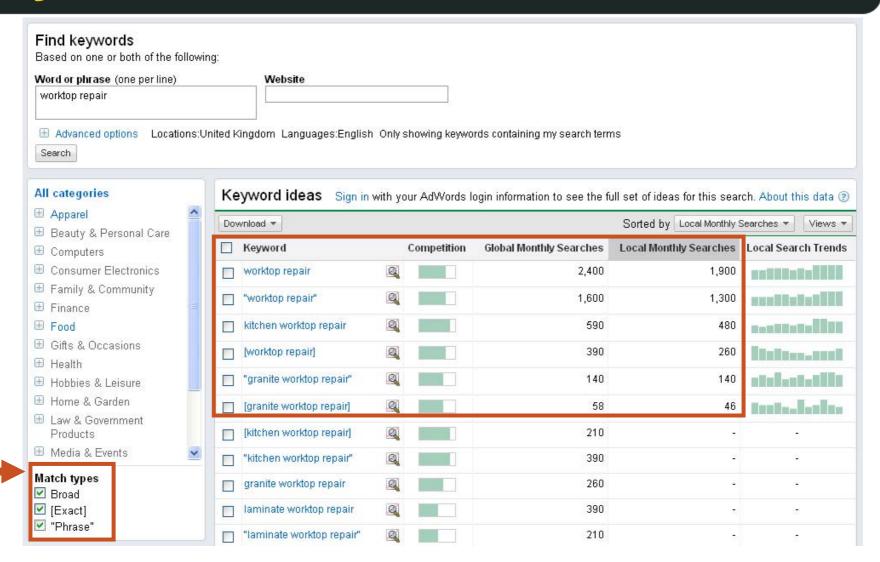

### **Keyword Research**

https://adwords.google.com/select/KeywordToolExternal

## **Keyword Research**