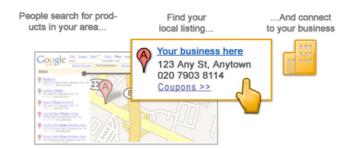

### Help customers find you on Google Maps

Millions of people search Google Maps every day. A free listing on Google Maps makes it easy for them to find you.

Use Google Places to create your free listing. When potential customers search Maps for local information, they will find your business: your address, hours of operation, even photos of your shop front or products. It's easy, free and you don't need a website of your own.

### Learn more about Google Places

### Reach new customers on Google Maps and Google.co.uk

Local customers are already searching for the products and services that you offer. Why not make it easy for them to find you on Google search and on Google Maps? Google Places is the place to start.