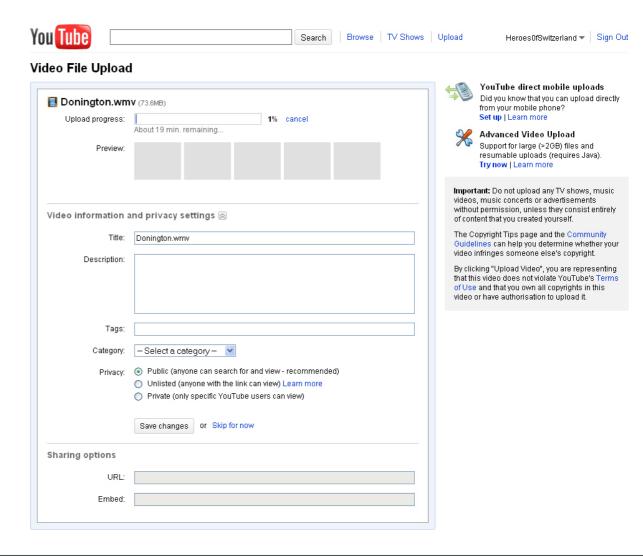

### Videos for window repair

How to Repair Window Glazing 9 min - 20 Apr 2008 www.youtube.com

<u>Learn Basic **Window Repair**</u> 58 sec - 23 Jul 2009 www.5min.com

- Title
- Description
- **Tags**
- Links
- Sharing
  - Comments
  - Subscribers
  - Ratings
  - Embeds
  - Views

www.boom-online.co.uk