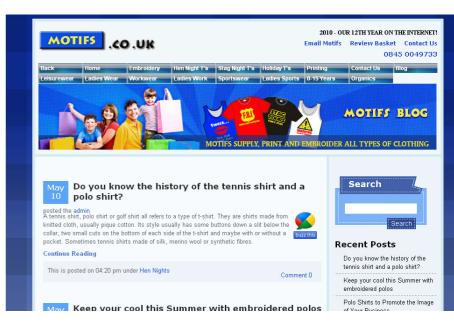

# Blogging

Quality content

- Regular
- Part of the community
- Syndication

# Blogging

POSTED BY STEPHANIE LEVY AT 12:05 PM LABELS: ARTISTS WHO BLOG, HEATHER MOORE, INTERVIEW

A STUDIO WITH A VIEW

JULY 25, 2008

### heather moore: artists who blog

This week's interview is with South African designer and illustrator Heather Moore, otherwise known as Skinny laMinx. Heather makes beautiful designs for textiles, ceramics, and home decor and is also a contributor for the Elle Decor SA blog. You can see a wide variety of her multi-faceted work in her portfolio as well as in her Etsy shop. Heather just recently sold her 1000th item on Etsy, so congratulations and much continued success!