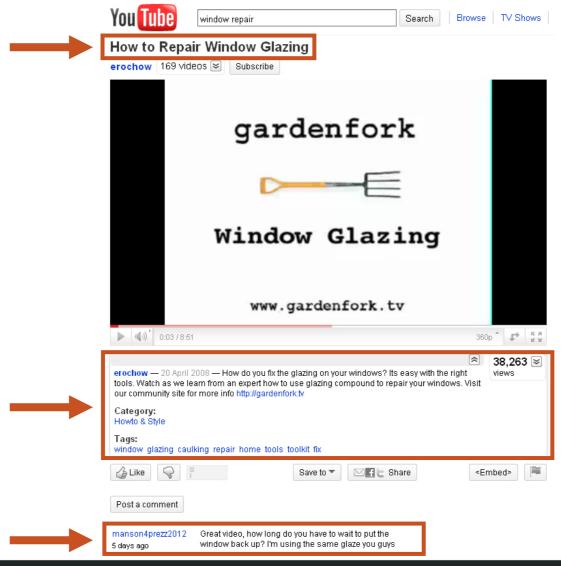

### Viral Content: YouTube

### Viral Content: Video

window repair

Search

About 13,400,000 results (0.24 seconds)

Advanced search
Sponsored link

### Videos for window repair

How to Repair Window Glazing 9 min - 20 Apr 2008 www.youtube.com

<u>Learn Basic **Window Repair**</u> 58 sec - 23 Jul 2009 www.5min.com

- Title
- Description
- **Tags**
- Links
- Sharing
  - Comments
  - Subscribers
  - Ratings
  - Embeds
  - Views