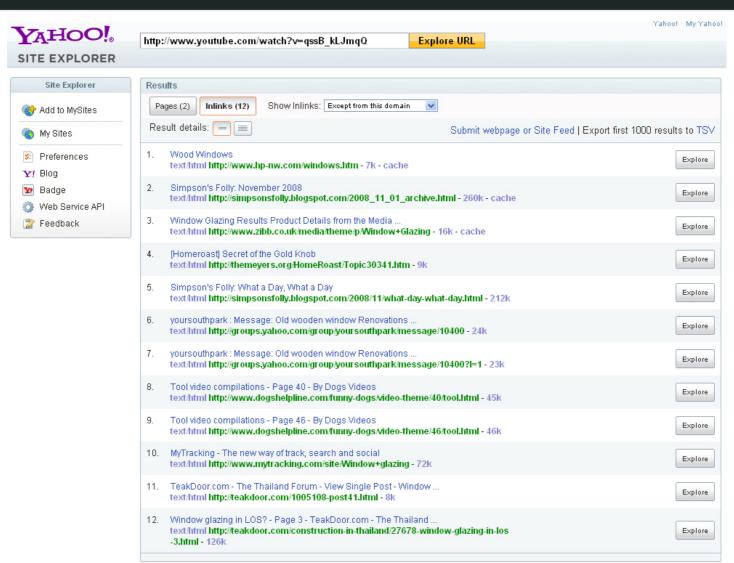

n of common problems and **repair** options.

www.windowrepair.com/ - Cached - Similar

### Local business results for window repair near Nottingham NG9 5FU - Change location



Exec Spec Tints Ltd - www.execspec.co.uk
ATTENBOROUGH, 1 Nottingham Road, NOTTINGHAM 0115 922 9252

1 review, directions, hours, and more »

- Beeston Glazier 24 Hour Emergency Glazing www.glaziersbeeston.co.uk Middle Street, Beeston, Nottingham - 0115 936 1597 Directions and more »
- UCL Building Limited www.jclbuilding.com
  Broadoak Drive, Stapleford, Nottingham 07757 385 128
  Directions and more »
- More results near Nottingham NG9 5FU »

### Videos for window repair



How to Repair Window Glazing 9 min - 20 Apr 2008 www.youtube.com



<u>Learn Basic **Window Repair**</u> 58 sec - 23 Jul 2009 www.5min.com







- Title
- Description
- **Tags**
- Links
- Sharing
  - Comments
  - Subscribers
  - Ratings
  - Embeds
  - Views



www.boom-online.co.uk



### Help customers find you on Google Maps

Millions of people search Google Maps every day. A free listing on Google Maps makes it easy for them to find you.

Use Google Places to create your free listing. When potential customers search Maps for local information, they will find your business: your address, hours of operation, even photos of your shop front or products. It's easy, free and you don't need a website of your own.





### Learn more about Google Places

### Reach new customers on Google Maps and Google.co.uk

Local customers are already searching for the products and services that you offer. Why not make it easy for them to find yo