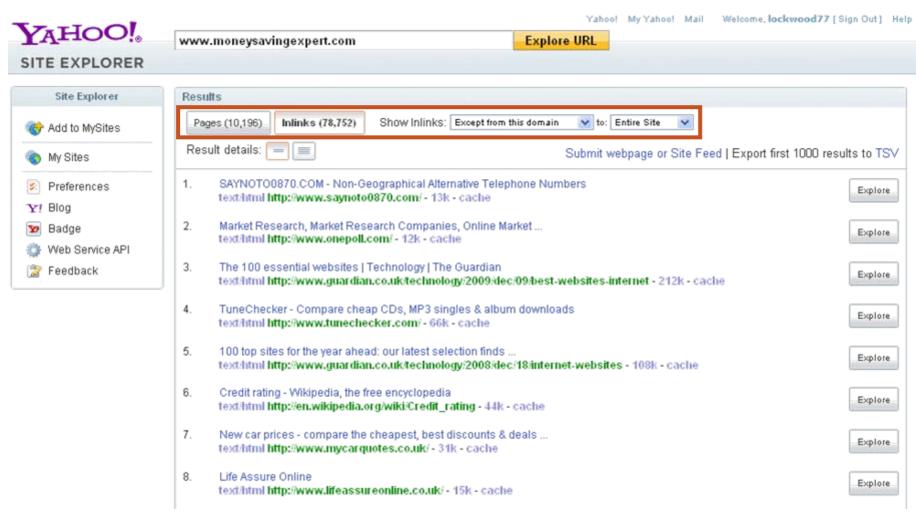

| 140                          | 1,330,000                  | 79                                 | 9,830                           |
| Whiplash injury claim UK           | 8                            | 327,000                    | 0                                  | 1                               |
| Whiplash compensation award        | 8                            | 102,000                    | 1                                  | 3                               |

## **Keyword Examiner**



www.keywordexaminer.com



## Why Are Links Important?

- Key to Google's algorithm:
  - Indicator of value: PageRank



- Indicator of relevance: Anchor text
- Best links from:
  - Highly trusted sites
  - Pages with relevant content
  - Your keywords as anchor text





### Who Links to You?



### linkdomain:mysite.com



### **Major Directories**



### **Major Directories**



### **Major Directories**





# Blogging

Quality content

- Regular
- Part of the community
- Syndication

# Blogging



POSTED BY STEPHANIE LEVY AT 12:05 PM LABELS: ARTISTS WHO BLOG, HEATHER MOORE, INTERVIEW



A STUDIO WITH A VIEW

JULY 25, 2008

### heather moore: artists who blog

This week's interview is with South African designer and illustrator Heather Moore, otherwise known as Skinny laMinx. Heather makes beautiful designs for textiles, ceramics, and home decor and is also a contributor for the Elle Decor SA blog. You can see a wide variety of her multi-faceted work in her portfolio as well as in her Etsy shop. Heather just recently sold her 1000th item on Etsy, so congratulations and much c