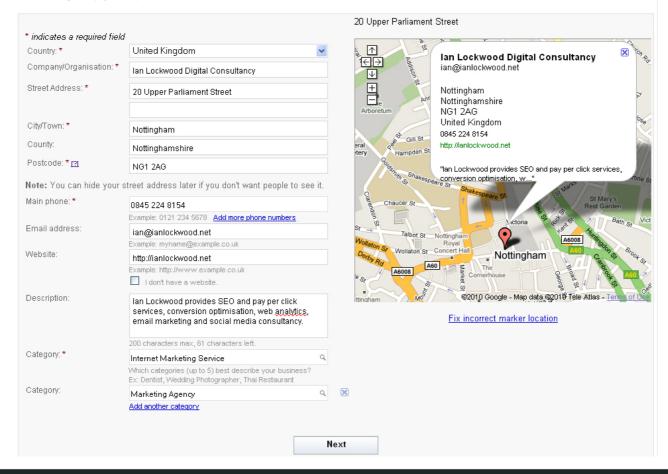

People search Google Maps for a business such as yours.

ian@ianlockwood.net | Google Account | Help | Sign out | English (United Kingdom)

This is just a first step. Enter your business information here and watch your listing take shape on the right. In later steps, you will specify categories, payment options, business hours, service areas and much more.

ian@ianlockwood.net | Google Account | Help | Sign out | English (United Kingdom)

Please enter some additional details about your business. If people know when you're open or can see some pictures of your business, they're more likely to visit you. All of this information is optional and can be entered at a later time if you're in a hurry to see your business appear on Google Maps.

### Ian Lockwood Digital Consultancy

20 Upper Parliament Street Nottingham Nottinghamshire NG1 2AG United Kingdom

0845 224 8154 http://ianlockwood.net

Email address: ian@ianlockwood.net

Description: Ian Lockwood provides SEO and pay per

click services, conversion optimisation, web analytics, email marketing and social media

consultancy.

Areas served: England, United Kingdom;

Payment types: Cheque, Invoice, Cash, Paypal

Monday: 9:00 am - 5:00 pm Hours:

Tuesday: 9:00 am - 5:00 pm

Wednesday: 9:00 am - 5:00 pm Thursday: 9:00 am - 5:00 pm Friday: 9:00 am - 5:00 pm

Saturday: Closed Sunday: Closed

Categories: Internet Marketing Service Marketing Agency

Other: