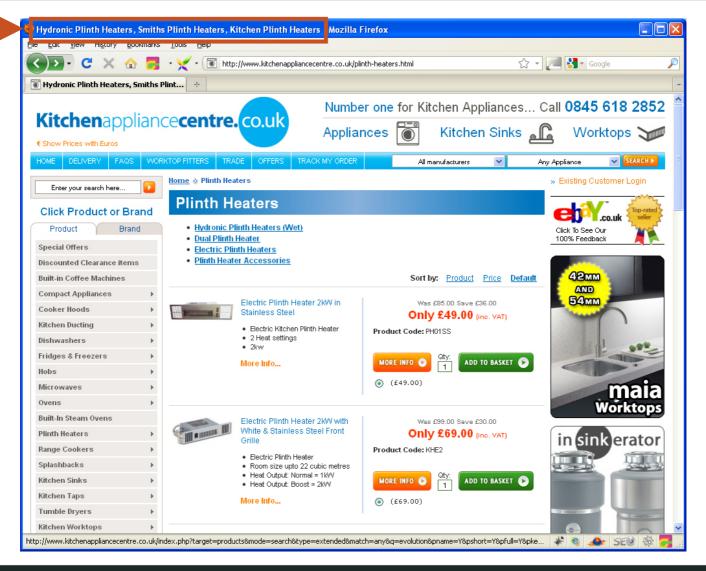

# **Title Tag Importance**

## Title Tag Importance

Web Images Videos Maps News Shopping Mail more ▼

ian@ianlockwood.net | Web History | Settings ▼ | Sign out

### plinth heaters

Search

About 58,600 results (0.17 seconds)

Advanced search

#### Kitchen Plinth Heaters

Kitchenappliancecentre.co.uk Buy Plinth Heaters from £49 inc VAT Large Stocks - Next Day Delivery!

Hydronic Plinth Heaters, Smiths Plinth Heaters, Kitchen Plinth Heaters 🖫 -

Smiths Hydronic Plinth Heaters and Electric Plinth Heaters. Large Stocks - Fast UK Delivery inc. Ireland & Channel Islands - Never Been Beaten on Price! www.kitchenappliancecentre.co.uk/plinth-heaters.html - Cached - Similar